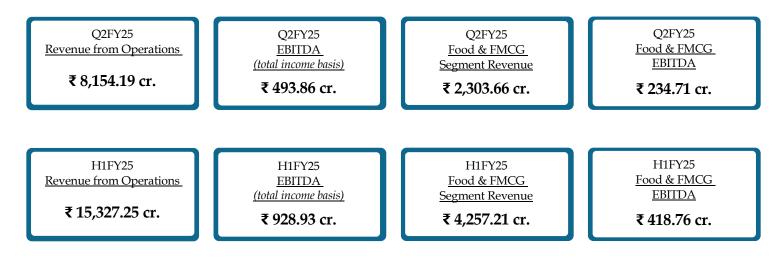

Y25 & H1FY25

- In Q2FY25, Total EBITDA stood at ₹ 493.86 cr. (6.06% margin) a 17.81% increase on a YoY basis; PAT stood at ₹ 308.97 cr. (3.77% margin) a 21.38% growth on a YoY basis
- Food & FMCG segment achieved sales of ₹ 2,303.66 cr. in Q2FY25
- In H1FY25, Revenue from Operations stood at ₹ 15,327.25 cr. with an EBITDA margin of 6.06% and PAT margin of 3.71%
- The company has received CCI approval for the acquisition of PAL's Home and Personal Care Business (HPC) on a slump sale basis at a cost of ₹ 1,100 cr
- Declared an interim dividend of ₹ 8/- per equity share

**<u>24th October 2024</u>**, **Mumbai** - Patanjali Foods Limited has announced its unaudited financial results for the Quarter / Half Year ended 30th September 2024. The standalone performance of the company is as below:



# **Key Highlights Q2FY25**

- Despite a challenging environment in both Food & FMCG and Edible Oils segments, the company continued its robust performance during the quarter, with revenue from operations reaching ₹8,154.19 cr., a 4.25% YoY growth.
- The company recorded its highest ever EBITDA\* of ₹ 493.86 cr. since the company came under the stewardship of Patanjali Group.

\*Before taking into account exceptional items in previous quarters







**RUCHI STAR** 



- Overall, the industry saw lukewarm consumer sentiment, primarily due to the heavy rainfall. That said, the growth in rural consumption continued to outpace urban consumption.
- Edible oil prices moved northwards after being rangebound for a large part of the quarter.
- The Gross Profit increased from ₹ 1,021.26 cr. to ₹